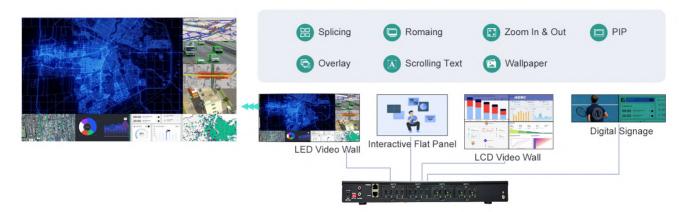

#### **FEATURES**

- Support up to 8in8out or 4in12out with 1920x1080@60hz HDMI embedded Audio in, 3.5mm audio output.
- Support LED/LCD display, each output supports 9 layers and up to 4 Groups management.
- Support splicing, roaming, zoom in & out, PIP, overlay, scrolling text and wallpaper.
- Support multiple control method such as windows, web, android, iOS and remote.
- Industrial FPGA architecture design and 7\*24 non-stop operation, 3 years warranty.
- Support seamless switching and up to 256 presets management.
- Support multi-user management and online upgrade of the device through the upgrade tool.

# **Signal Management**

Each output supports 9 layers and up to 4 Groups management;

# **DIAGRAM**