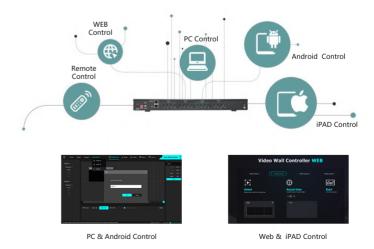

## **Multiple Control**

Support computer software and web page control, remote control, custom installed Android software control. iPAD WEB terminal switches planning scenes.

#### **Remote Control**

Remote control functionality allows operators to effortlessly switch between display scenes, choose corresponding video sources, and toggle the screen and sound on or off.

This capability significantly enhances convenience by enabling pre-set configurations that can be operated without a computer.