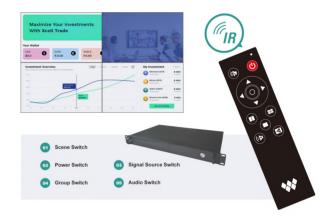

#### **Remote Control**

Remote control functionality allows operators to effortlessly switch between display scenes, choose corresponding video sources, and toggle the screen and sound on or off.

This capability significantly enhances convenience by enabling pre-set configurations that can be operated without a computer.

## **Multiple Control**

Support computer software and web page control, remote control, custom installed Android software control. iPAD WEB terminal switches planning scenes.