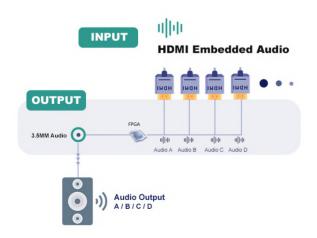

### **Audio Switch**

Built-in FPGA audio de-embedding and switching function, which can separate and switch any HDMI audio channel to the 3.5mm audio output interface.