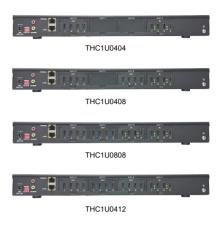

### **SPECIFICATIONS**

| VK-THC Series                     |                                                                                                   |            |            |            |
|-----------------------------------|---------------------------------------------------------------------------------------------------|------------|------------|------------|
| Model                             | VK-THC0404                                                                                        | VK-THC0408 | VK-THC0808 | VK-THC0412 |
| Input Port                        | 4                                                                                                 | 4          | 8          | 4          |
| Output Port                       | 4                                                                                                 | 8          | 8          | 12         |
| Max Windows / One Screen          | 9                                                                                                 |            |            |            |
| Size (MM)                         | 440*280*44.45                                                                                     |            |            |            |
| Weight                            | 3KG                                                                                               |            |            |            |
| Power Consumption                 | 30W                                                                                               |            |            |            |
| Scolling Text                     | Support                                                                                           |            |            |            |
| Wallpaper                         | Support                                                                                           |            |            |            |
| Input Hdmi Signal Card            | HDMI1.4, Support 1920*1080P@60/50、1920*1080P@30/25、720P60/50、1024*768                             |            |            |            |
| Output Hdmi Signal Card           | HDMI1.3 , Support1920*1080P@60 ,Support Custom Resolution*                                        |            |            |            |
| RJ45 Network Port                 | Quantity1,10/100M Adaptive, Supporting Other Devices In The LAN To Remotely Control The Processor |            |            |            |
| RS232 Serial Port                 | Quantity1,Supports Access To The Large Screen And Central Control                                 |            |            |            |
| Audio Port                        | Quantity1,Support Whole-Machine Audio De-Embedding Output                                         |            |            |            |
| Infrared Remote Control Interface | Quantity1,Support Receiving Infrared Commands                                                     |            |            |            |
| Power Supply                      | DC 12V/5A                                                                                         |            |            |            |
| Operating Temperature             | 0°C~50°C                                                                                          |            |            |            |
| Working Humidity                  | 10% ~ 90% No Condensation                                                                         |            |            |            |