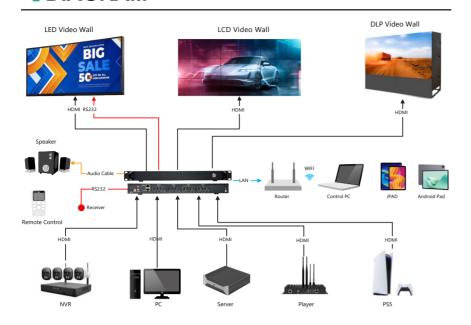

THC Series** 



# **Signal Management**

Each output supports 9 layers and up to 4 Groups management;



#### **Remote Control**

Remote control functionality allows operators to effortlessly switch between display scenes, choose corresponding video sources, and toggle the screen and sound on or off.

This capability significantly enhances convenience by enabling pre-set configurations that can be operated without a computer.



### **Audio Switch**

Built-in FPGA audio de-embedding and switching function, which can separate and switch any HDMI audio channel to the 3.5mm audio output interface.



## **Multiple Control**

Support computer software and web page control, remote control, custom installed Android software control. iPAD WEB terminal switches planning scenes.



# **DIAGRAM**





### **SPECIFICATIONS**

| VK-THC Series                     |                                                                                                   |            |            |            |
|-----------------------------------|---------------------------------------------------------------------------------------------------|------------|------------|------------|
| Model                             | VK-THC0404                                                                                        | VK-THC0408 | VK-THC0808 | VK-THC0412 |
| Input Port                        | 4                                                                                                 | 4          | 8          | 4          |
| Output Port                       | 4