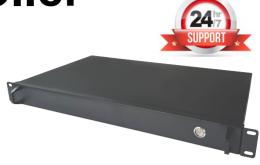

Video Wall Controller

**VK-THC Series** 

### **SPECIFICATIONS**

| VK-THC Series                     |                                                                                                   |            |            |            |
|-----------------------------------|---------------------------------------------------------------------------------------------------|------------|------------|------------|
| Model                             | VK-THC0404                                                                                        | VK-THC0408 | VK-THC0808 | VK-THC0412 |
| Input Port                        | 4                                                                                                 | 4          | 8          | 4          |
| Output Port                       | 4                                                                                                 | 8          | 8          | 12         |
| Max Windows / One Screen          | 9                                                                                                 |            |            |            |
| Size (MM)                         | 440*280*44.45                                                                                     |            |            |            |
| Weight                            | 3KG                                                                                               |            |            |            |
| Power Consumption                 | 30W                                                                                               |            |            |            |
| Scolling Text                     | Support                                                                                           |            |            |            |
| Wallpaper                         | Support                                                                                           |            |            |            |
| Input Hdmi Signal Card            | HDMI1.4, Support 1920*1080P@60/50、1920*1080P@30/25、720P60/50、1024*768                             |            |            |            |
| Output Hdmi Signal Card           | HDMI1.3 , Support1920*1080P@60 ,Support Custom Resolution*                                        |            |            |            |
| RJ45 Network Port                 | Quantity1,10/100M Adaptive, Supporting Other Devices In The LAN To Remotely Control The Processor |            |            |            |
| RS232 Serial Port                 | Quantity1,Supports Access To The Large Screen And Central Control                                 |            |            |            |
| Audio Port                        | Quantity1,Support Whole-Machine Audio De-Embedding Output                                         |            |            |            |
| Infrared Remote Control Interface | Quantity1,Support Receiving Infrared Commands                                                     |            |            |            |
| Power Supply                      | DC 12V/5A                                                                                         |            |            |            |
| Operating Temperature             | 0°C~50°C                                                                                          |            |            |            |
| Working Humidity                  | 10% ~ 90% No Condensation                                                                         |            |            |            |