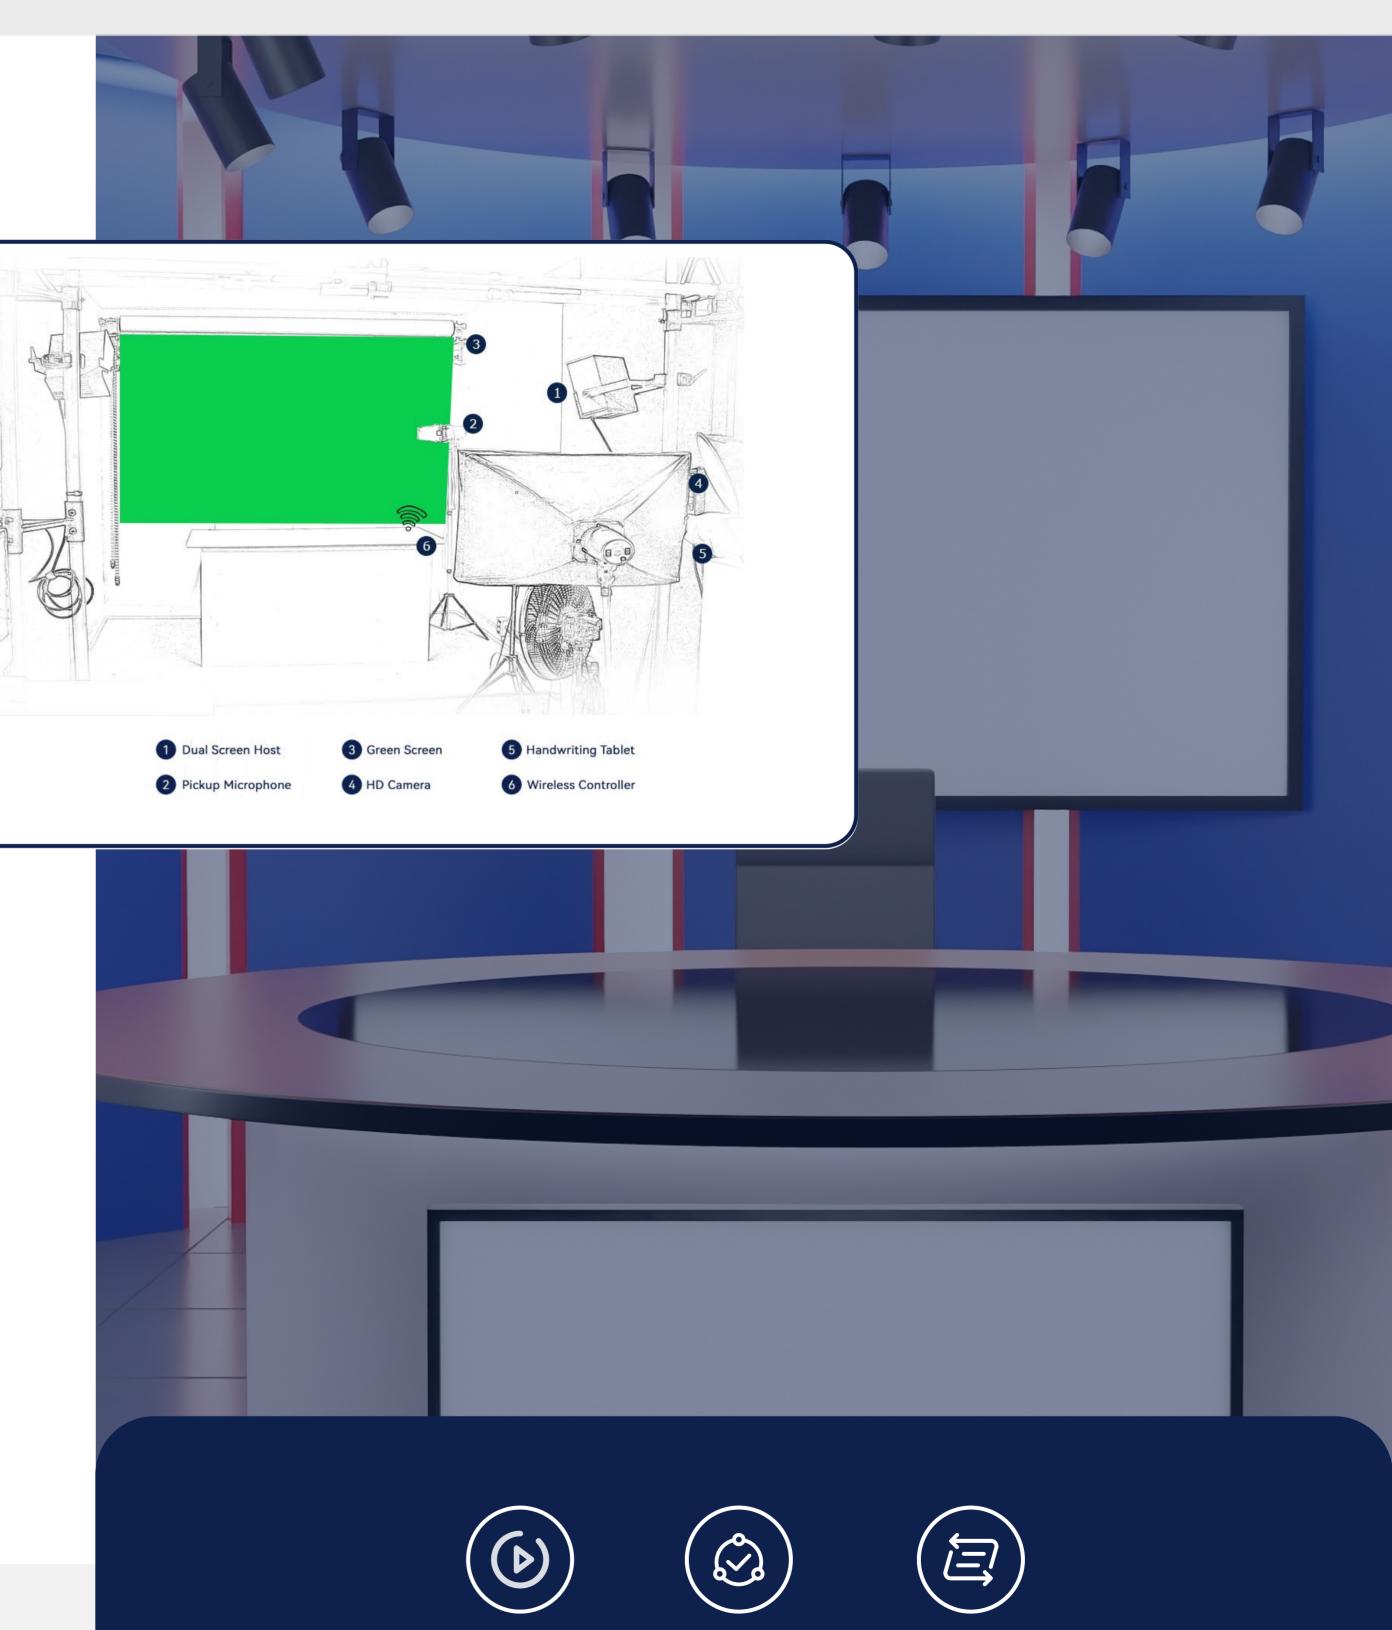

### **Recommended Configuration**

| Dual Screen Host    | 1рс |
|---------------------|-----|
| Pickup Microphone   | 1рс |
| Green Screen        | 1рс |
| HD Camera           | 1рс |
| Handwriting Tablet  | 1рс |
| Wireless Controller | 1рс |