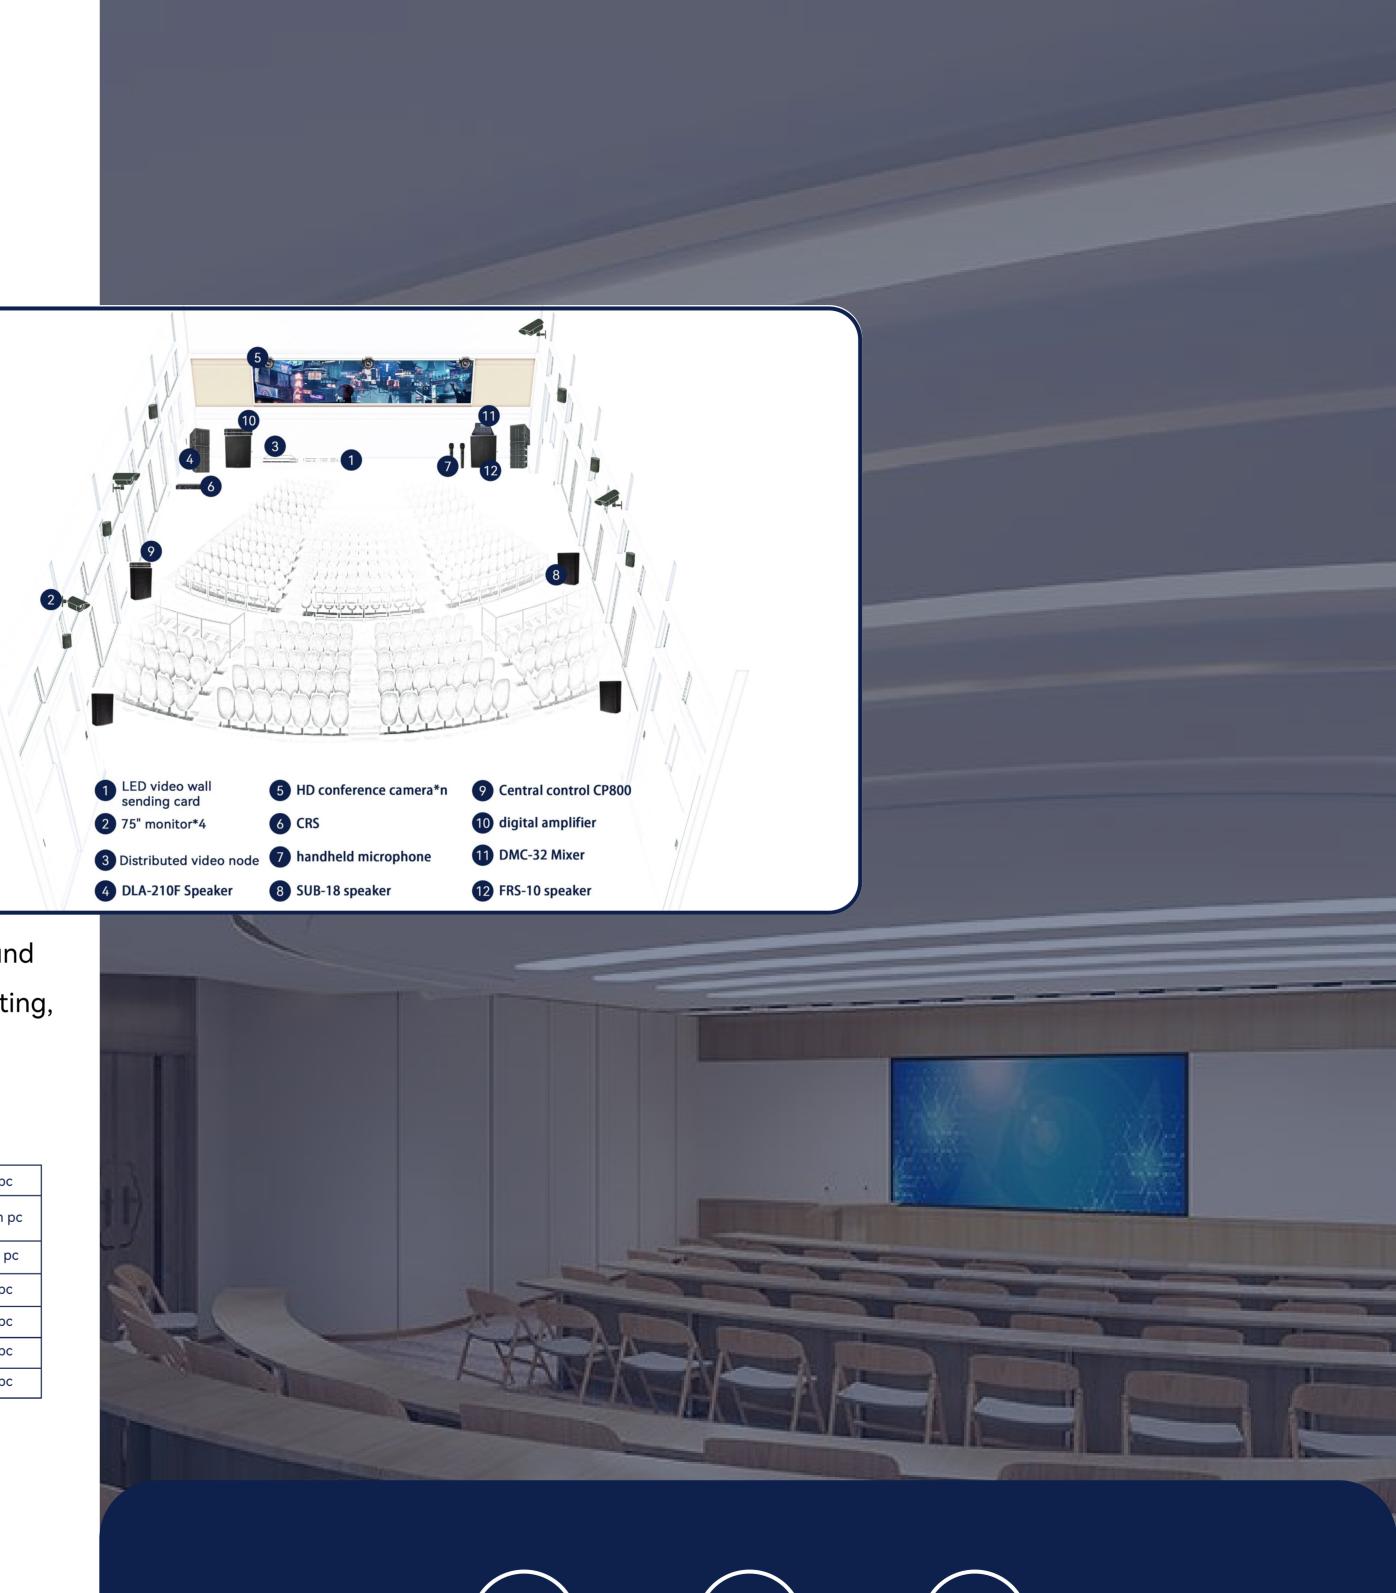

| Video System   | LED Video Wall + LED Control System                  | 1ро |
|----------------|------------------------------------------------------|-----|
|                | Distributed Video Node NPK-UHD<br>(Output) & (Input) | n+n |
|                | HD Conference Camera                                 | Νp  |
|                | Recording And Broadcasting CRS                       | 1ро |
|                | 75" Monitor                                          | 4ро |
| Control System | Central Control CP800                                | 1ро |
|                | Wall Control Panel KTP01                             | 1ро |