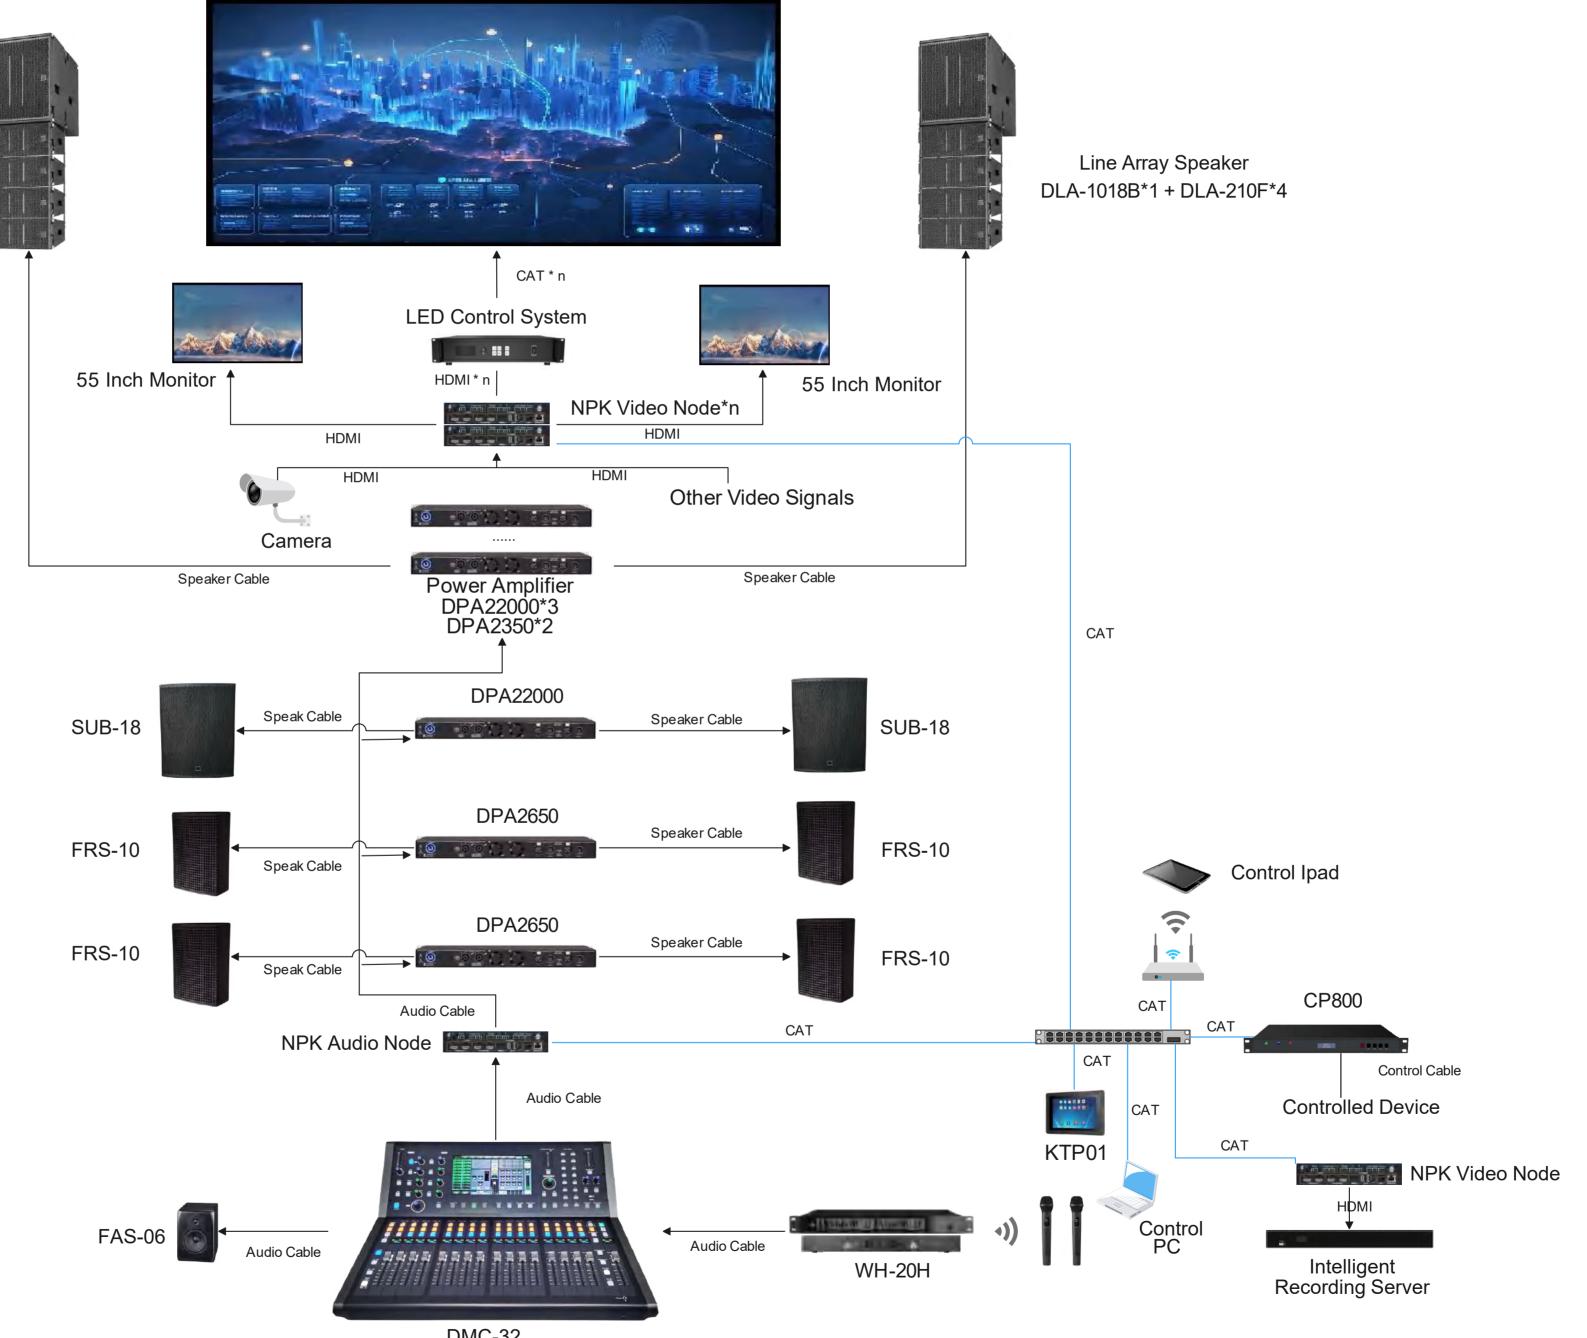

|              |                                                           | -      |
|--------------|-----------------------------------------------------------|--------|
| Audio System | 2-Channel Wireless<br>Handheld Microphone                 | 2рс    |
|              | Analog Gooseneck<br>Microphone AM-42                      | 1рс    |
|              | Subwoofer SUB-18                                          | 2рс    |
|              | Auxiliary Speaker FRS-10                                  | 4рс    |
|              | Monitor Speakers<br>FRS-10*2 & FAS-06                     | 2+1 pc |
|              | Distributed Audio Node                                    | 1рс    |
|              | 32-Channel Digital Mixer DMC-32                           | 1рс    |
|              | Dual 10-Inch Line Array<br>Full-Range Speakers DLA-210F   | 8рс    |
|              | Dual 10-Inch Line Array<br>Subwoofer DLA-1018B            | 2рс    |
|              | 2-Channel Digital Power Amplifier<br>DPA-22000 & DPA-2650 | 4+3 pc |

| Video System   | LED Video Wall + LED Control System                  | 1ро |
|----------------|------------------------------------------------------|-----|
|                | Distributed Video Node NPK-UHD<br>(Output) & (Input) | n+n |
|                | HD Conference Camera                                 | Νp  |
|                | Recording And Broadcasting CRS                       | 1ро |
|                | 75" Monitor                                          | 4ро |
| Control System | Central Control CP800                                | 1ро |
|                | Wall Control Panel KTP01                             | 1ро |

### LED Video Wall

Line Array Speaker DLA-1018B\*1 + DLA-210F\*4