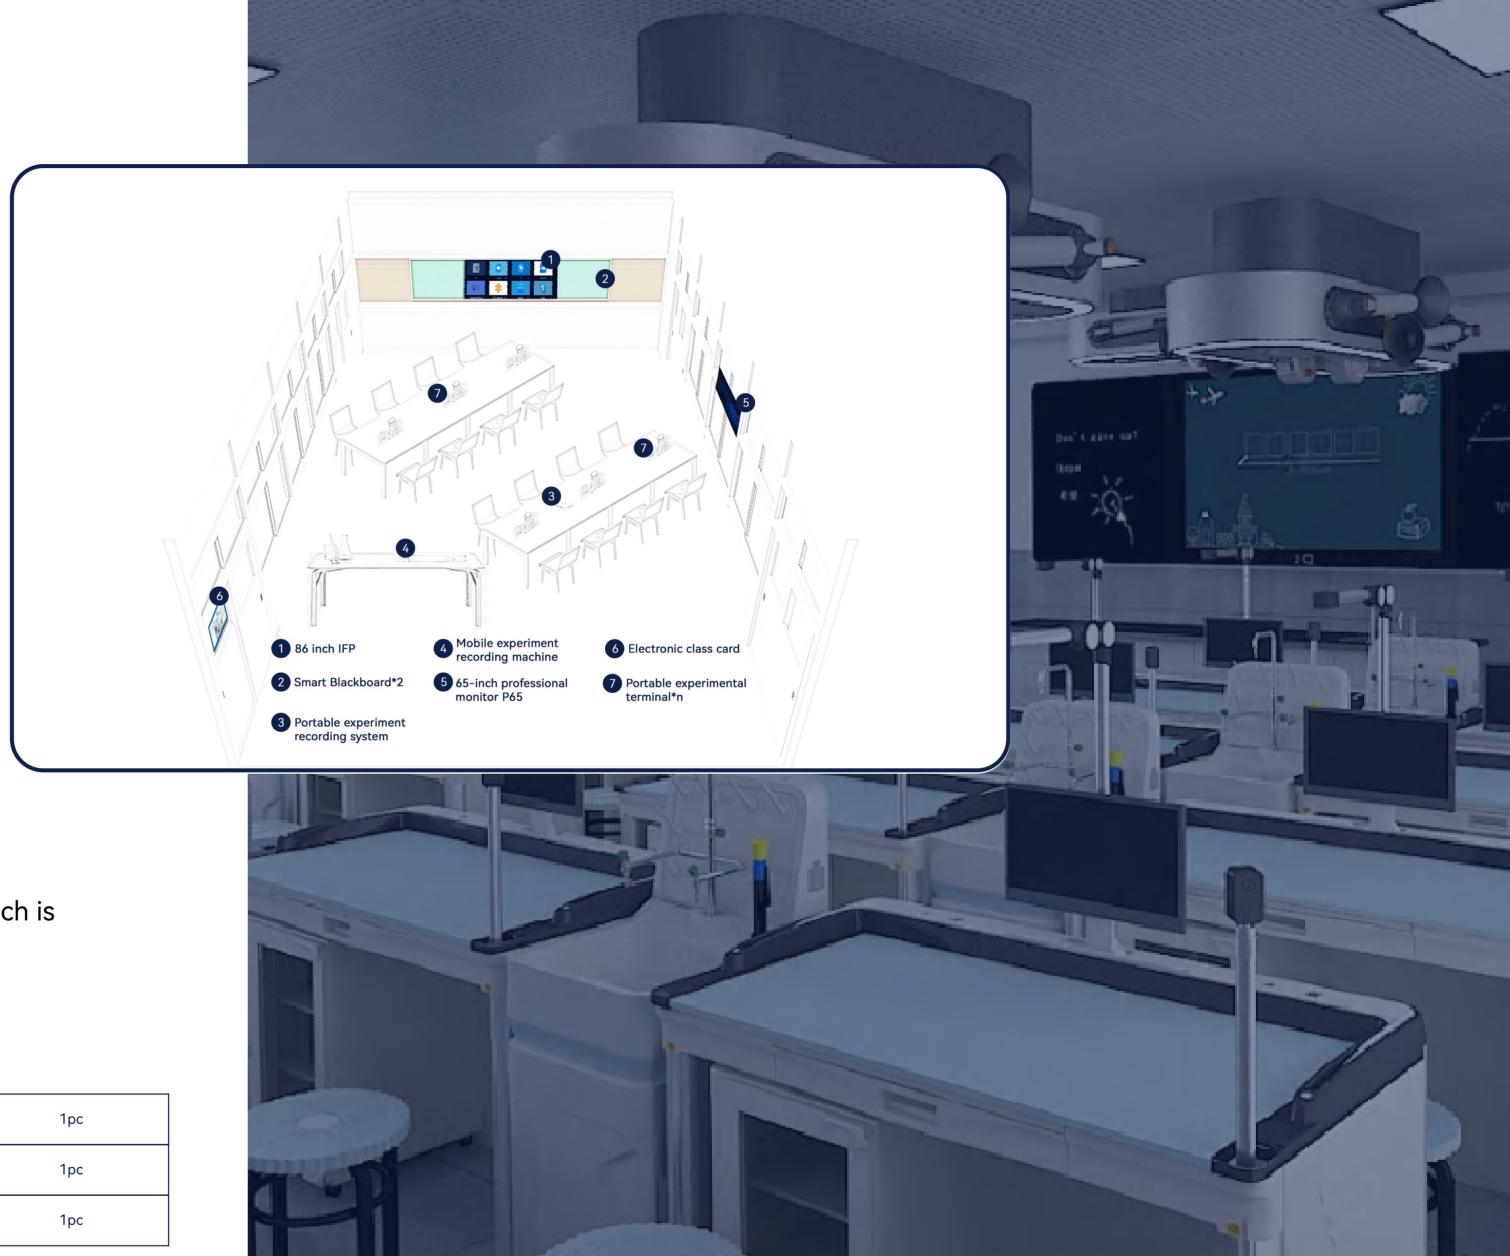

### Laboratory

#### **Application Scenarios**

Mobile experiments, practical training courses

#### **Program Features**

- The blackboard content can be scanned to save and share
- One-click interaction: during a classroom lecture, the teacher's tablet can be displayed on the same screen to all groups
- Smart blackboard eraser, erases physical and electronic handwriting simultaneously
- Blackboard content can be saved and shared
- Portable experimental terminal, ultra-high-definition multi-angle recording
- It can be equipped with electronic class cards, supporting functions such as class schedule display, attendance statistics, face sign-in, etc., which is convenient for teaching management

#### **Recommended Configuration**

| 86 Inch IFP                          | 1pc  |
|--------------------------------------|------|
| Smart Blackboard                     | 2рс  |
| Portable Experiment Recording System | 1рс  |
| Portable Experimental Terminal       | N pc |

| 65-Inch Professional Monitor P65    | 1рс |
|-------------------------------------|-----|
| Recording And Broadcasting Host CRS | 1рс |
| Mobile Experiment Recording Machine | 1pc |

Easy to use

Smart Sensing