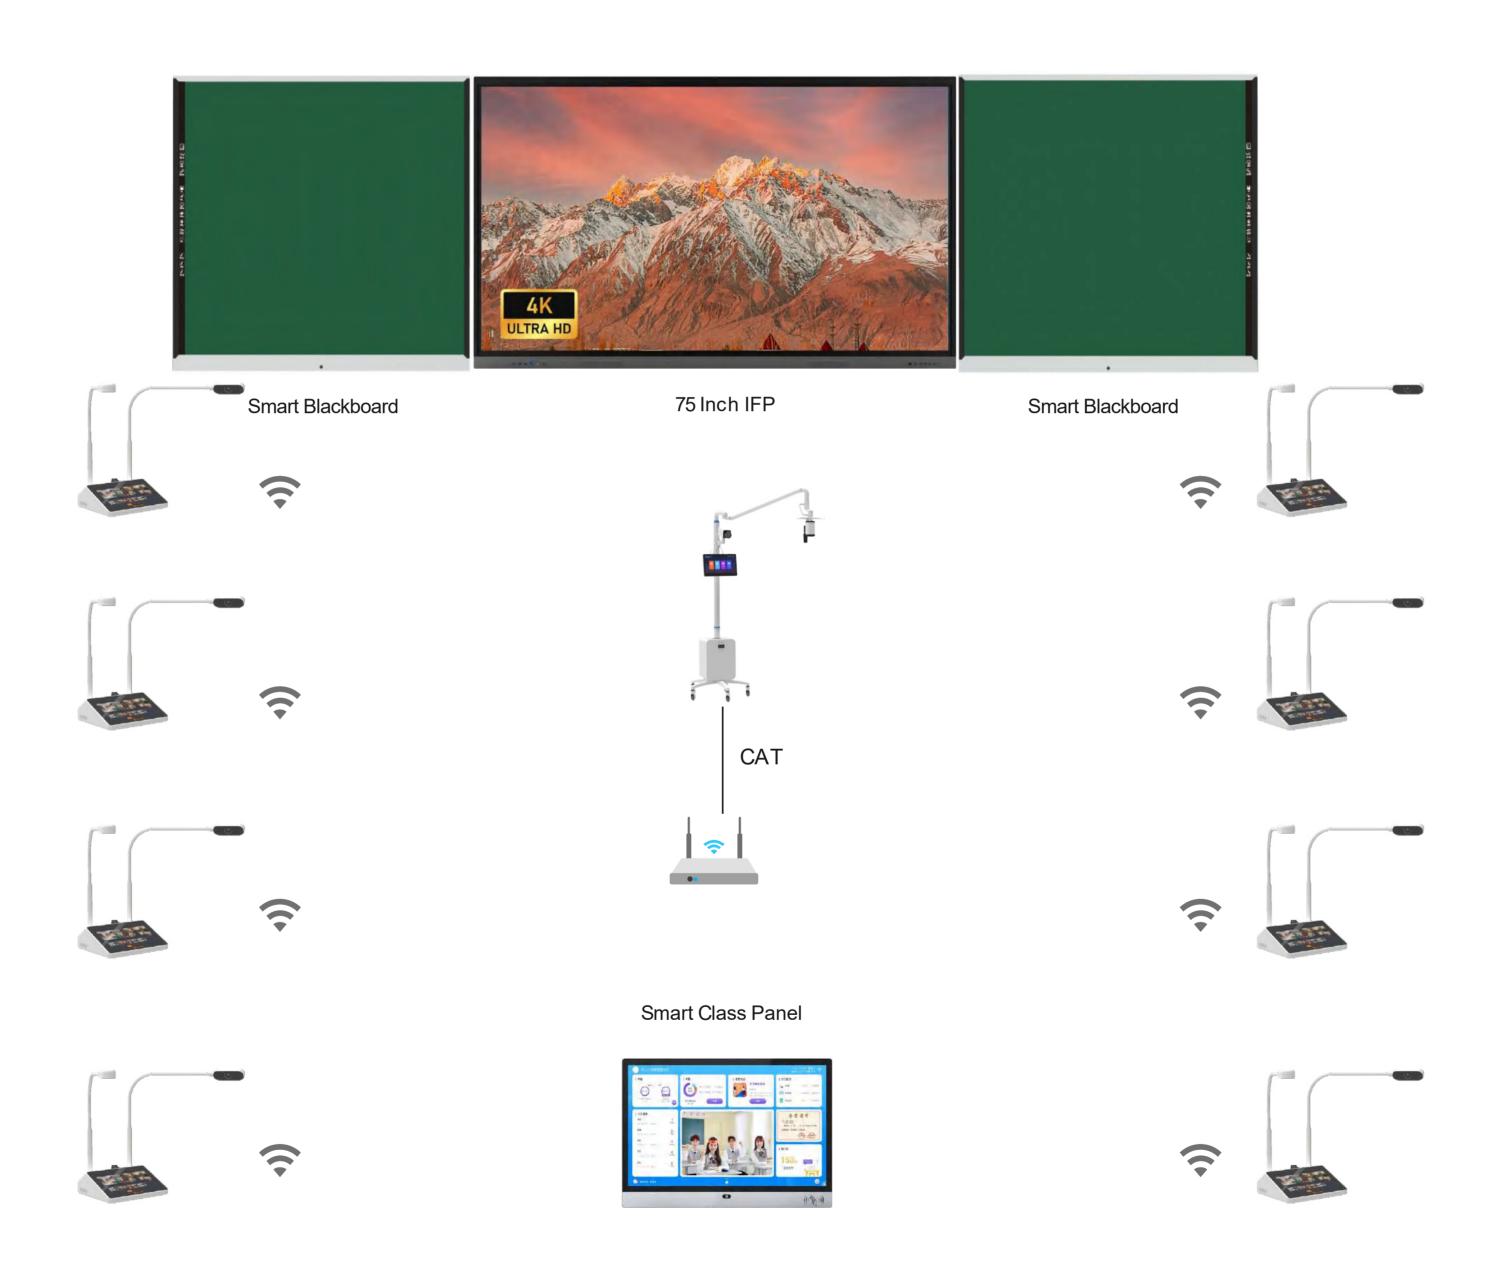

be saved and shared
- Portable experimental terminal, ultra-high-definition multi-angle recording
- It can be equipped with electronic class cards, supporting functions such as class schedule display, attendance statistics, face sign-in, etc., which is convenient for teaching management

#### **Recommended Configuration**

| 86 Inch IFP                          | 1pc  |
|--------------------------------------|------|
| Smart Blackboard                     | 2рс  |
| Portable Experiment Recording System | 1рс  |
| Portable Experimental Terminal       | N pc |

| 65-Inch Professional Monitor P65    | 1рс |
|-------------------------------------|-----|
| Recording And Broadcasting Host CRS | 1рс |
| Mobile Experiment Recording Machine | 1pc |









Easy to use

Smart Sensing

## Diagram