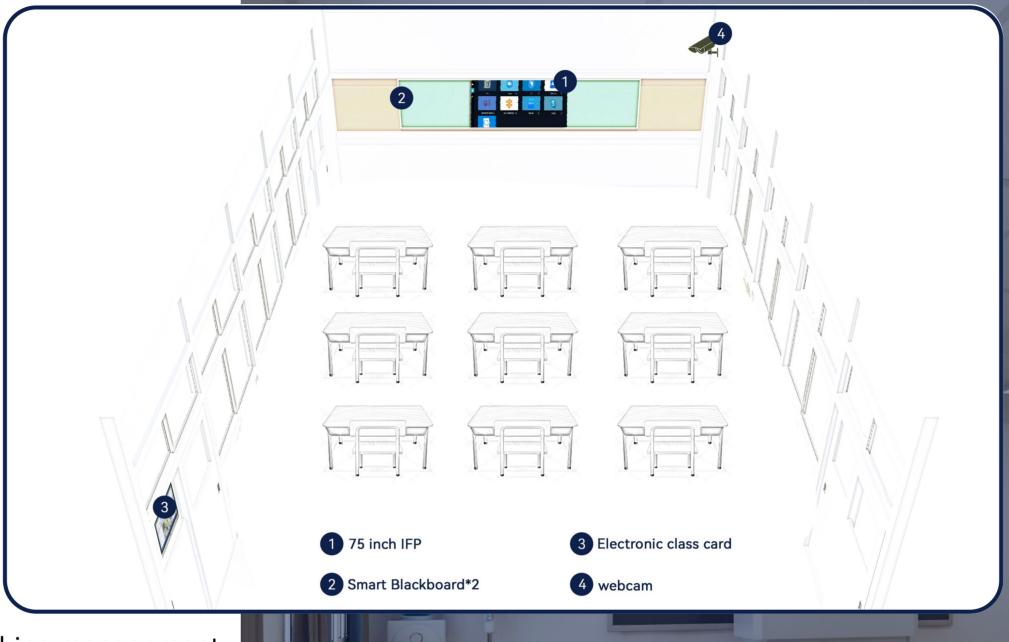

# Regular Subject Classroom

### **Application Scenarios**

Different subjects taught

### **Program Features**

- Keep the traditional teaching writing habits, simple and easy to use
- The writing on the writing board is displayed on the smart screen synchronously, which is visually balanced.
- Smart blackboard eraser, erases physical and electronic handwriting simultaneously
- Blackboard content can be saved and shared
- Intelligent electronic class card, supporting class schedule display, attendance statistics, face sign-in and other functions, convenient for teaching management

## **Recommended Configuration**

| 75 Inch IFP           | 1pc |
|-----------------------|-----|
| Smart Blackboard      | 2pc |
| Electronic Class Card | 1pc |
| Webcam                | 1pc |