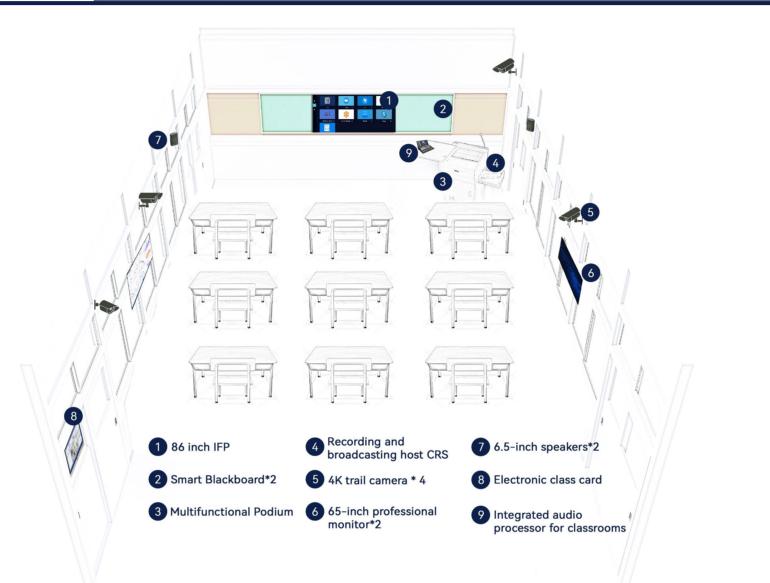

#### **Recommended Configuration**

| 86 Inch IFP                  | 1рс |
|------------------------------|-----|
| Smart Blackboard             | 2рс |
| Smart Podium                 | 1рс |
| 4K Trail Camera              | 4рс |
| 65-Inch Professional Monitor | 2рс |
| Control Tablet               | 1рс |

| Integrated Audio Processor For Classrooms | 1pc |
|-------------------------------------------|-----|
| 6.5 Inch Speaker                          | 2рс |
| Omnidirectional Wheat                     | 1рс |
| Electronic Class Card                     | 1рс |
| Recording And Broadcasting Host CRS       | 1рс |