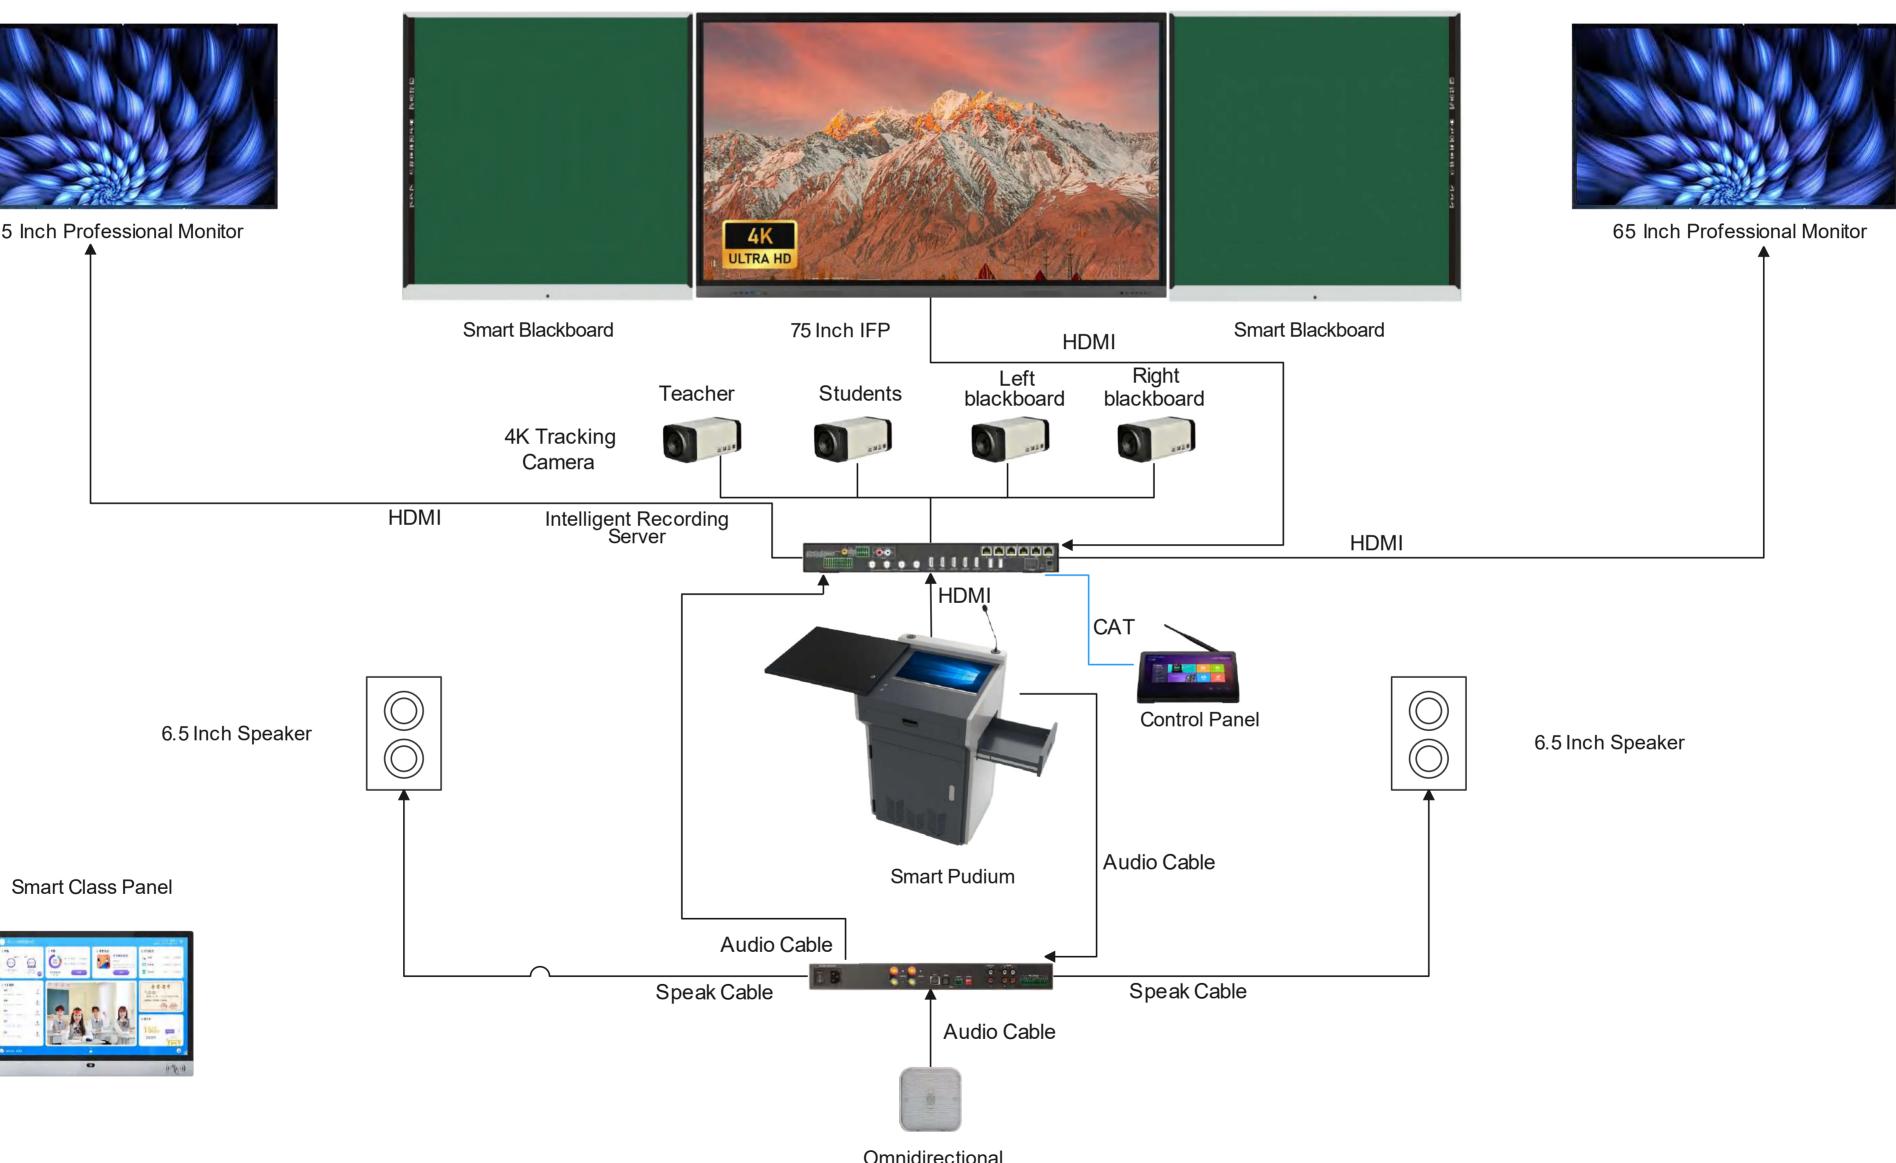

oms can interact with each other and are compatible with video conferences such as HUAWEI and POLYCOME.

#### **Recommended Configuration**

| 86 Inch IFP                  | 1рс |
|------------------------------|-----|
| Smart Blackboard             | 2рс |
| Smart Podium                 | 1рс |
| 4K Trail Camera              | 4рс |
| 65-Inch Professional Monitor | 2рс |
| Control Tablet               | 1рс |

| Integrated Audio Processor For Classrooms | 1pc |
|-------------------------------------------|-----|
| 6.5 Inch Speaker                          | 2рс |
| Omnidirectional Wheat                     | 1рс |
| Electronic Class Card                     | 1рс |
| Recording And Broadcasting Host CRS       | 1рс |











Easy to use





### Diagram



65 Inch Professional Monitor