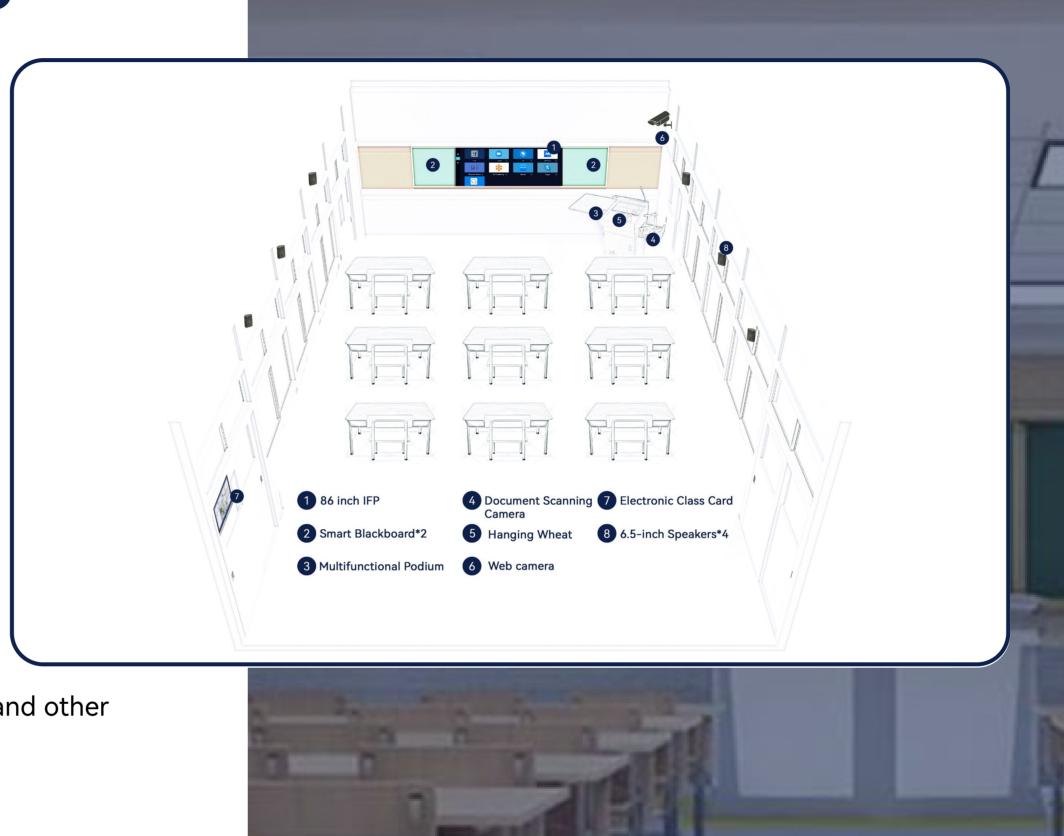

### | Multimedia Classroom

#### **Application Scenarios**

• Subject teaching, open class

#### **Program Features**

- Keep the traditional teaching writing habits, simple and easy to use
- The writing on the writing board is displayed on the smart screen synchronously, which is visually balanced.
- Smart blackboard eraser, erases physical and electronic handwriting simultaneously
- Blackboard content can be saved and shared
- Multi-purpose podium with storage for other equipment and class items
- Interactive touch podium, teachers can easily display courseware, videos and other educational resources

#### **Recommended Configuration**

| 86 Inch IFP                      | 1рс | Audio Processor AP8 PRO             | 1рс |
|----------------------------------|-----|-------------------------------------|-----|
| Smart Blackboard                 | 2рс | Ceiling Array Microphone            | 4рс |
| Smart Podium                     | 1рс | Recording And Broadcasting Host CRS | 1pc |
| 65-inch Professional Monitor P65 | 1рс | 4K Trail Camera                     | 4рс |
| Full Range Sound Column FS-08    | 2рс | Wall Control Panel                  | 1pc |
| Full Range Speaker FRS-06        | 2рс | Electronic Class Card               | 1pc |