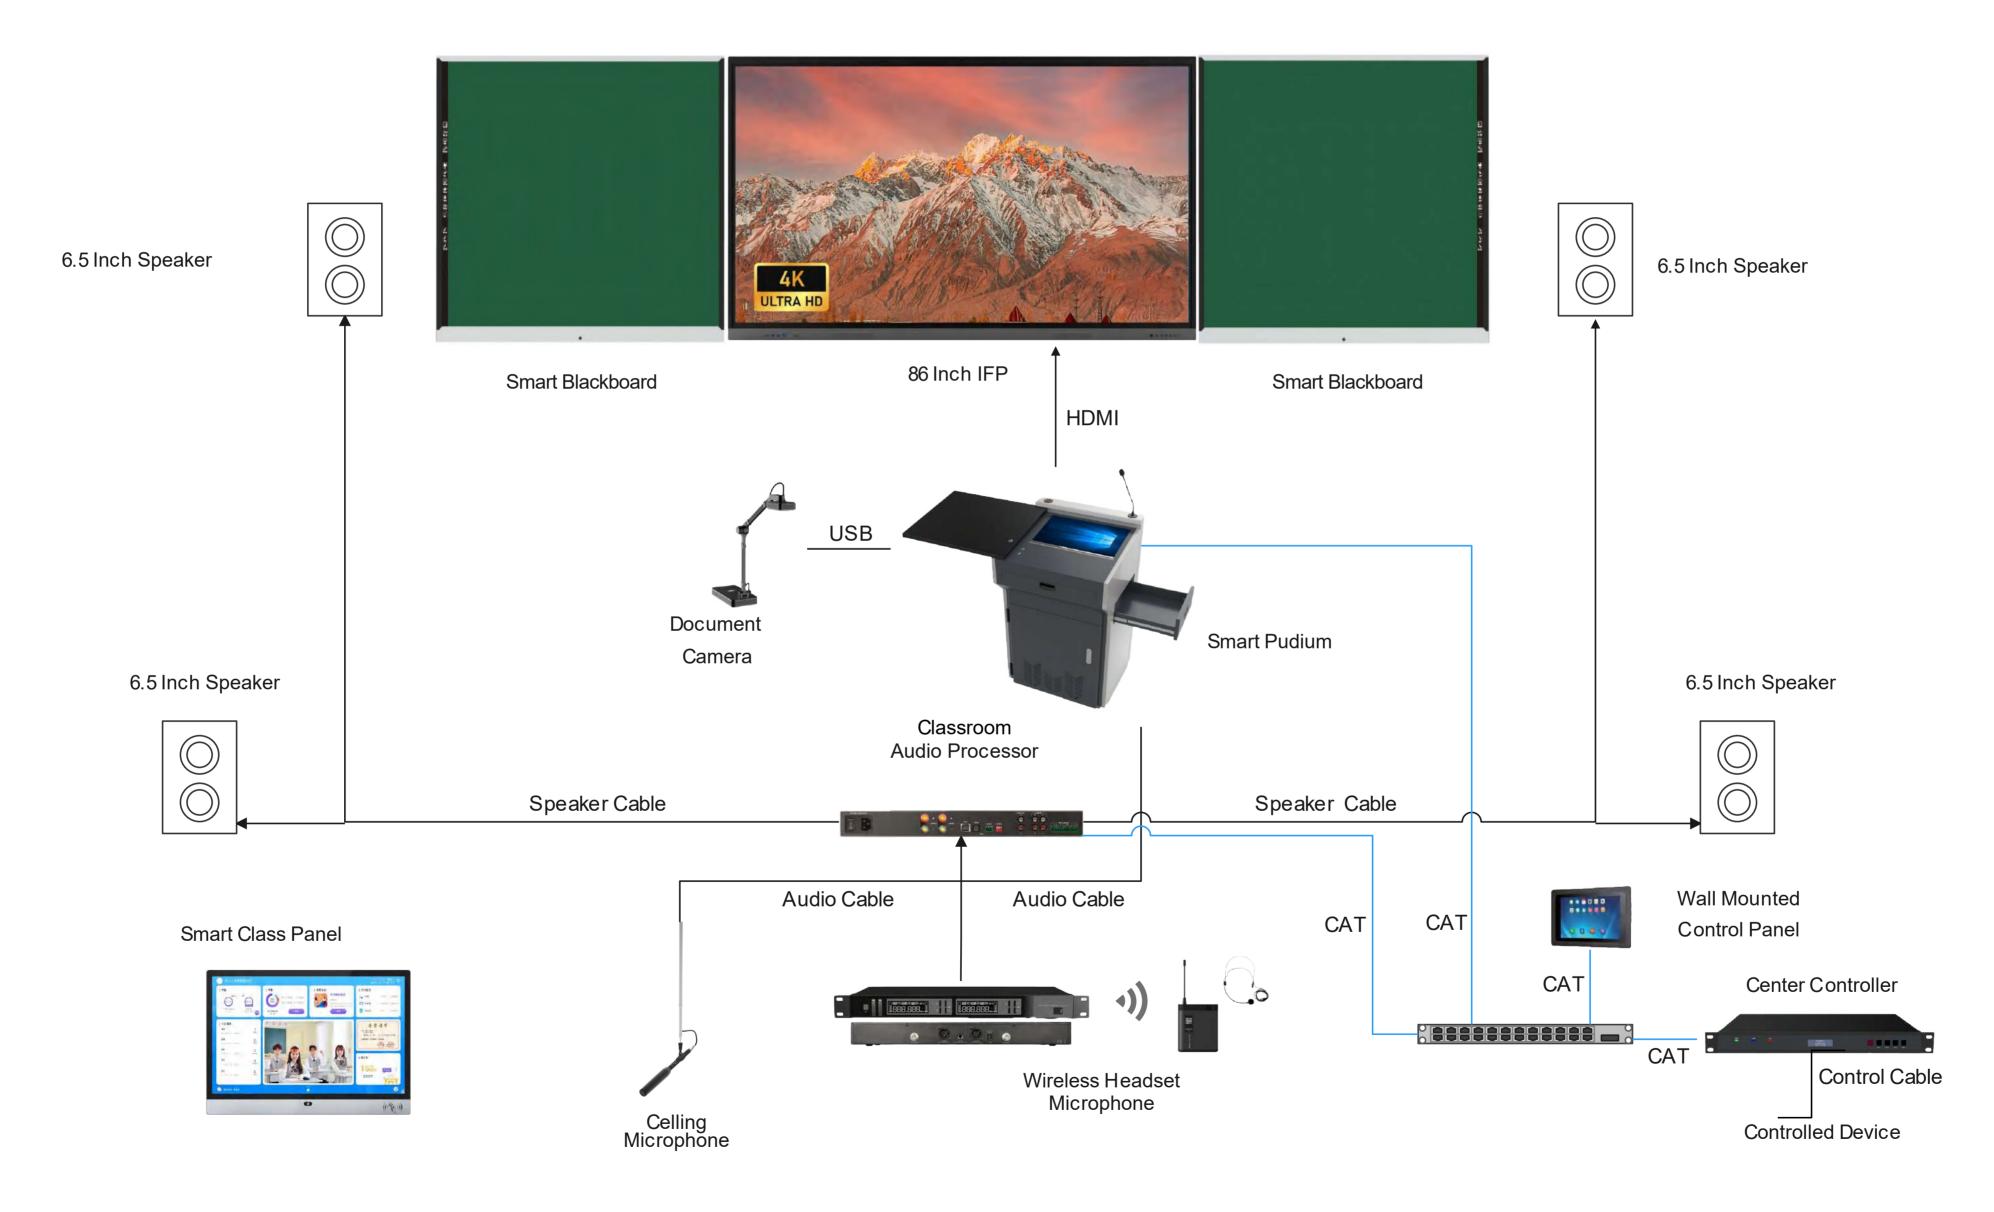

#### **Recommended Configuration**

| 86 Inch IFP                      | 1рс | Audio Processor AP8 PRO             | 1рс |
|----------------------------------|-----|-------------------------------------|-----|
| Smart Blackboard                 | 2рс | Ceiling Array Microphone            | 4рс |
| Smart Podium                     | 1рс | Recording And Broadcasting Host CRS | 1pc |
| 65-inch Professional Monitor P65 | 1рс | 4K Trail Camera                     | 4рс |
| Full Range Sound Column FS-08    | 2рс | Wall Control Panel                  | 1pc |
| Full Range Speaker FRS-06        | 2рс | Electronic Class Card               | 1pc |

## Diagram