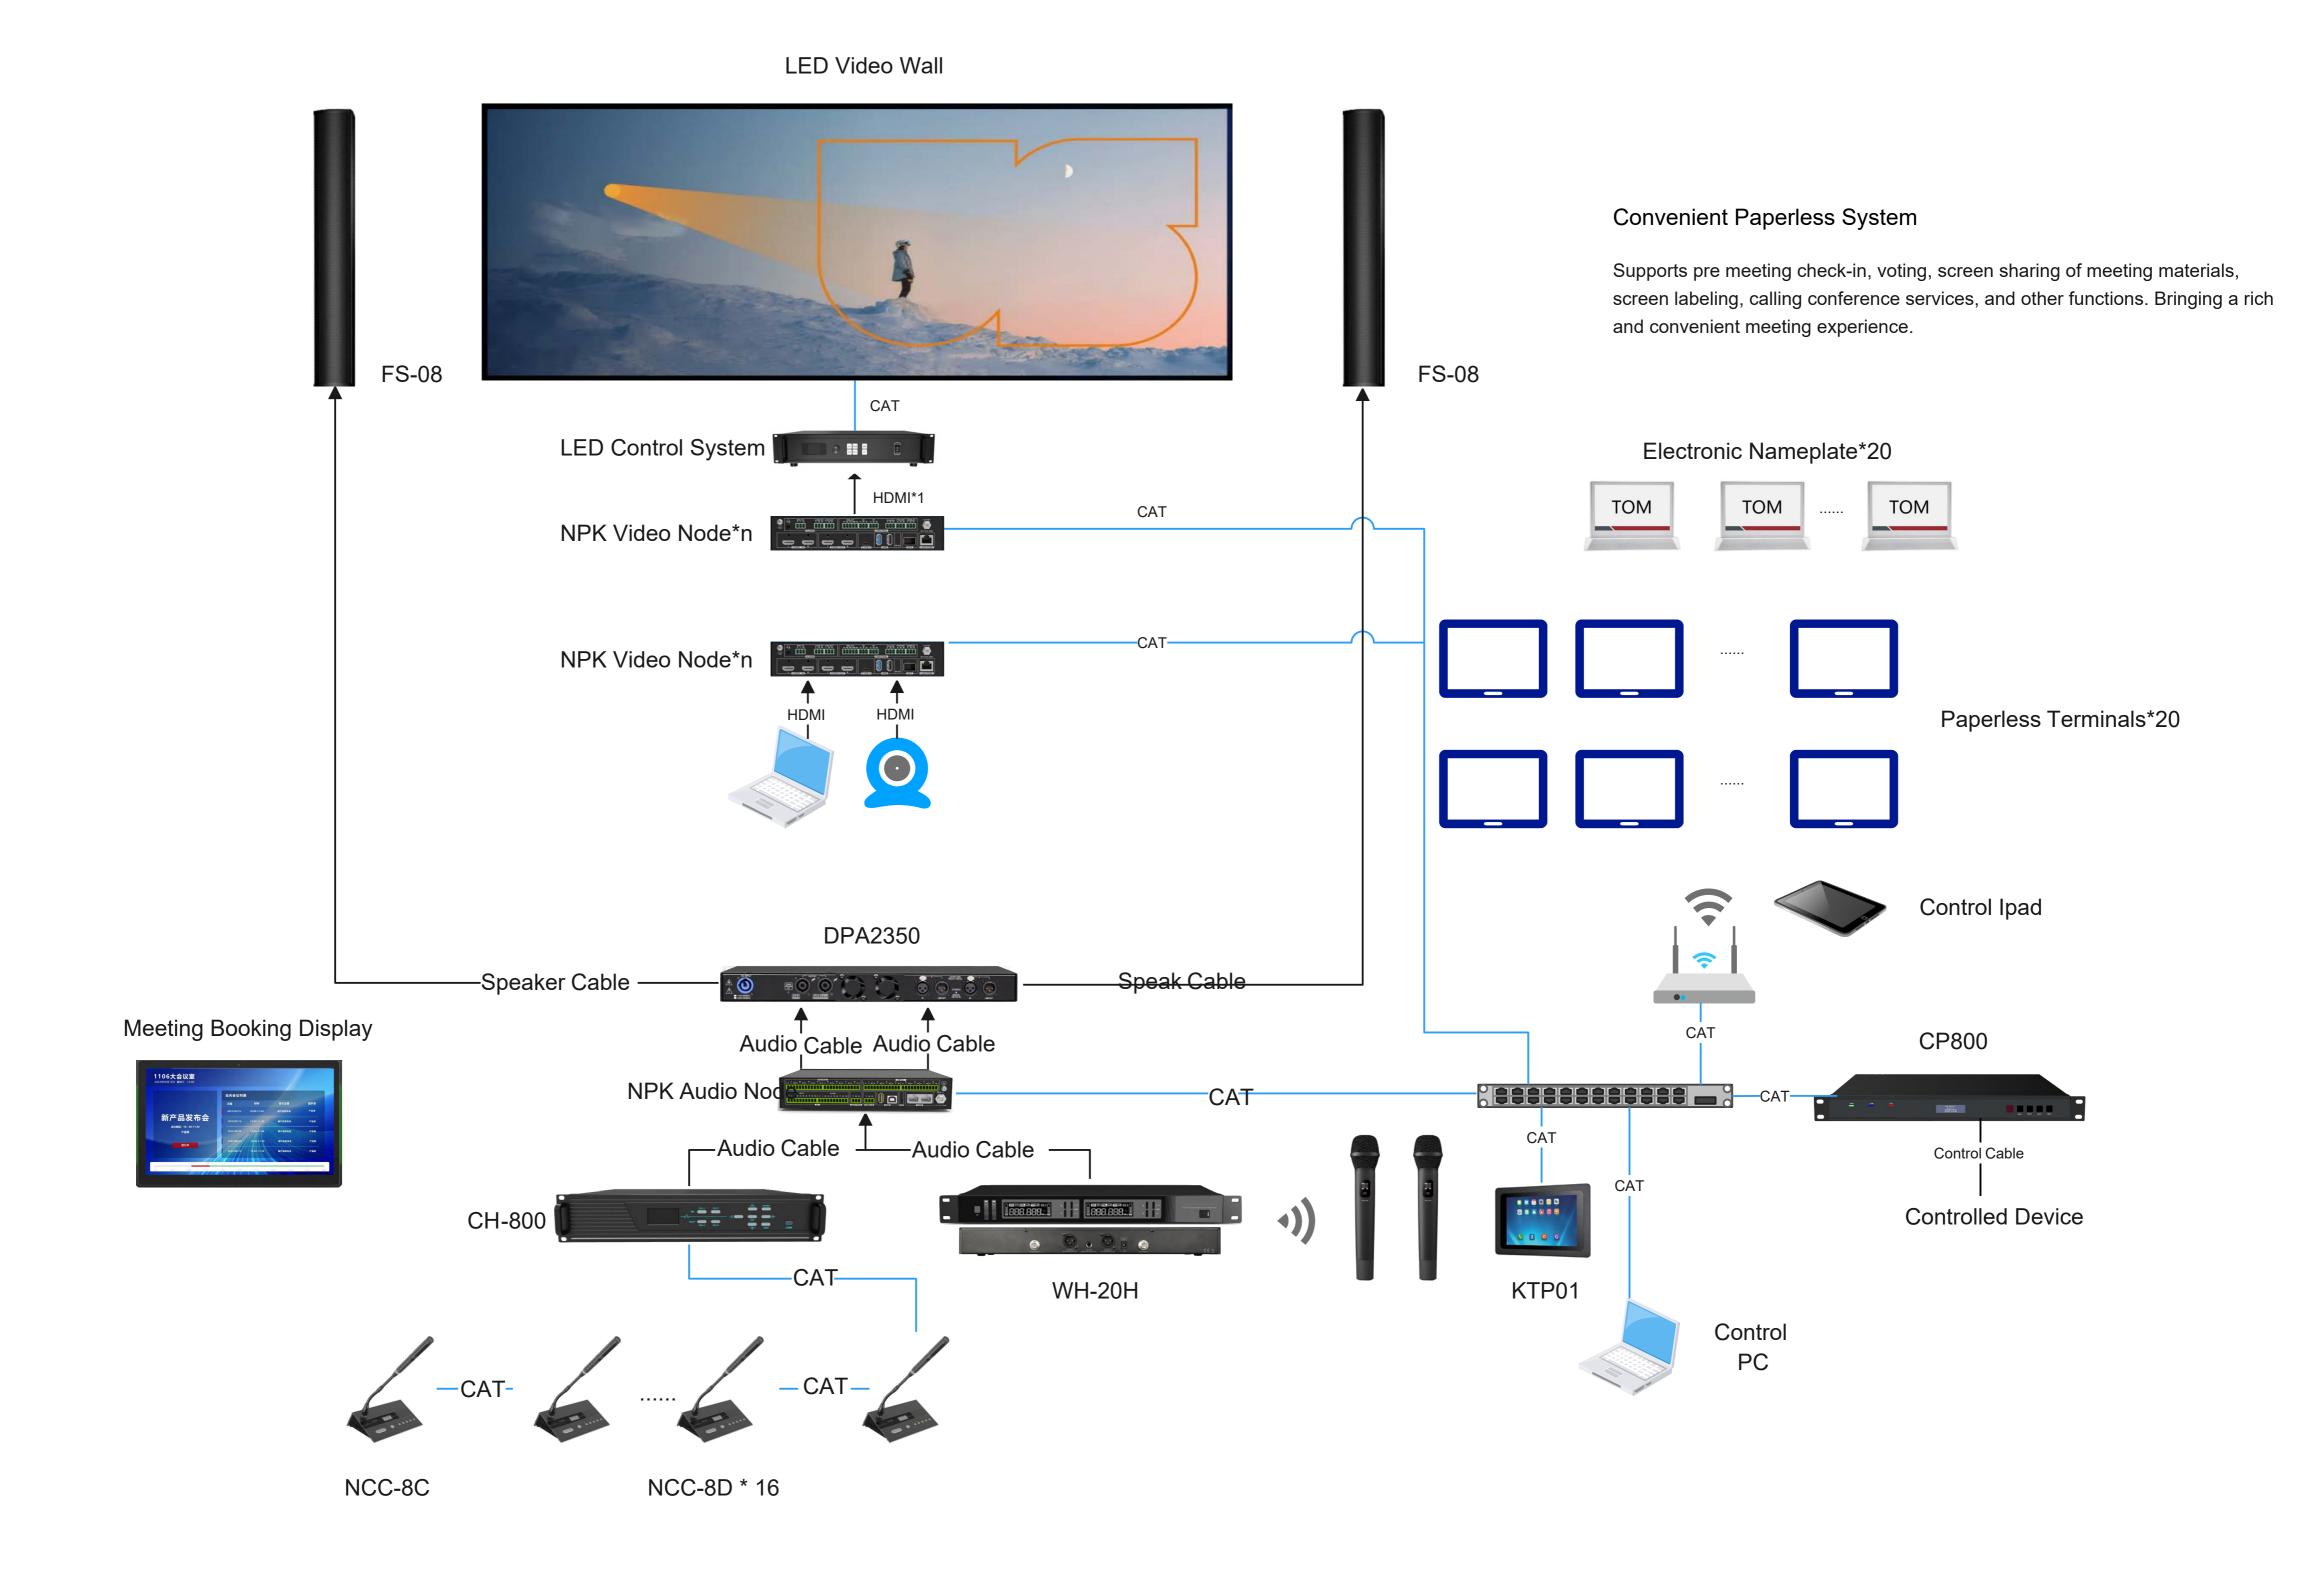

## **RECOMMENDED CONFIGURATION**

| Video System                        | LED Video Wall+LED Control System                    | 1pc    |
|-------------------------------------|------------------------------------------------------|--------|
|                                     | Distributed Video Node NPK-UHD<br>(Output) & (Input) | 1+n pc |
|                                     | HD Conference Camera                                 | 1pc    |
| Audio System                        | Network Discussion Host CH-800                       | 1pc    |
|                                     | Chairman Unit NCC-80C                                | 1pc    |
|                                     | Representative Unit NCC-80D                          | 16pc   |
|                                     | 2-Channel Wireless<br>Handheld Microphone WH-20H     | 1pc    |
|                                     | Full Range Sound Column FS-08                        | 2pc    |
|                                     | 2-Channel Digital Power<br>Amplifier DPA-2350        | 1рс    |
|                                     | Distributed Audio Node                               | 1pc    |
| Control System                      | Central Control CP800                                | 1pc    |
|                                     | Wall Control Panel KTP01                             | 1pc    |
| Conference<br>Reservation<br>System | Paperless Server                                     | 1pc    |
|                                     | Paperless Conference Terminal                        | 20pc   |
|                                     | Paperless Projection Terminal                        | 1рс    |
|                                     | Electronic Name Tag                                  | 1рс    |
|                                     | Meeting Reservation Display                          | 1pc    |

# Diagram