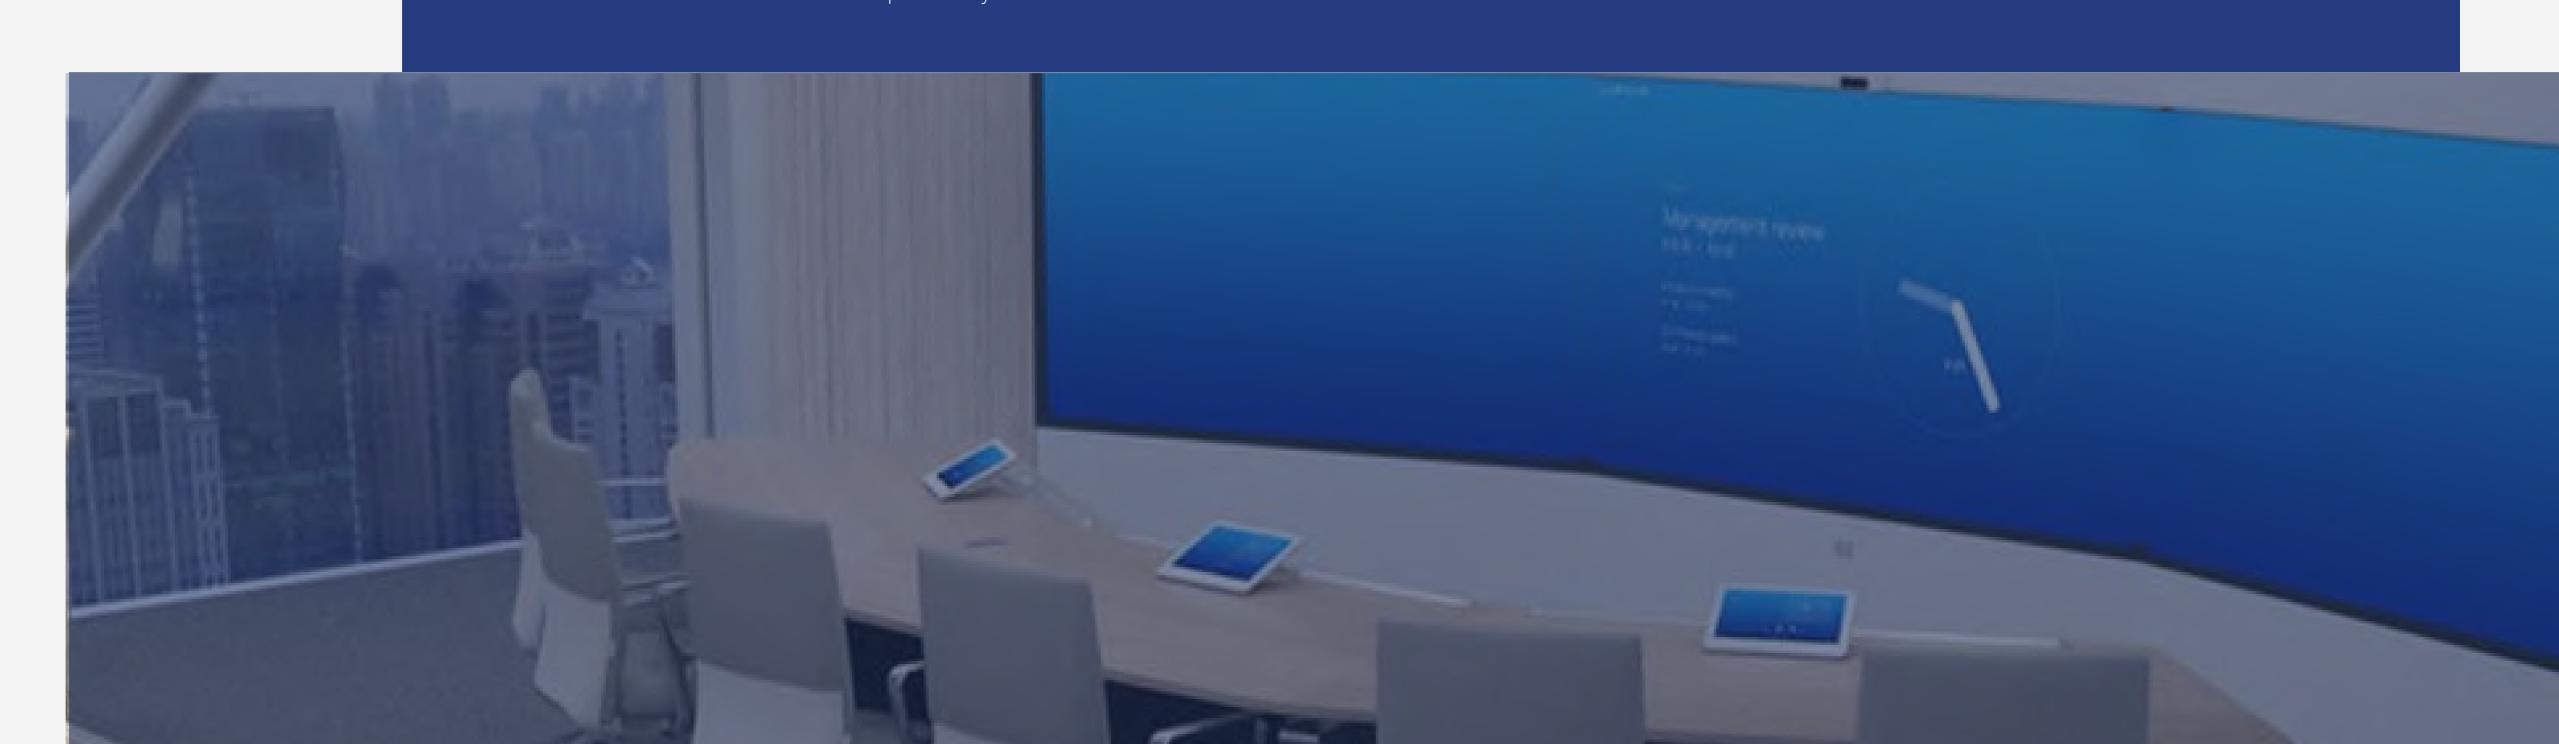

## Immersive Meeting Room

Capacity: 10-20 People

Meeting Room Area: 60-80m²

**Application Scenarios:** 

High-level meetings, video conferences

#### **Good Visual Effects**

High brightness, not affected by ambient light ,High-end appearance, good visual effect