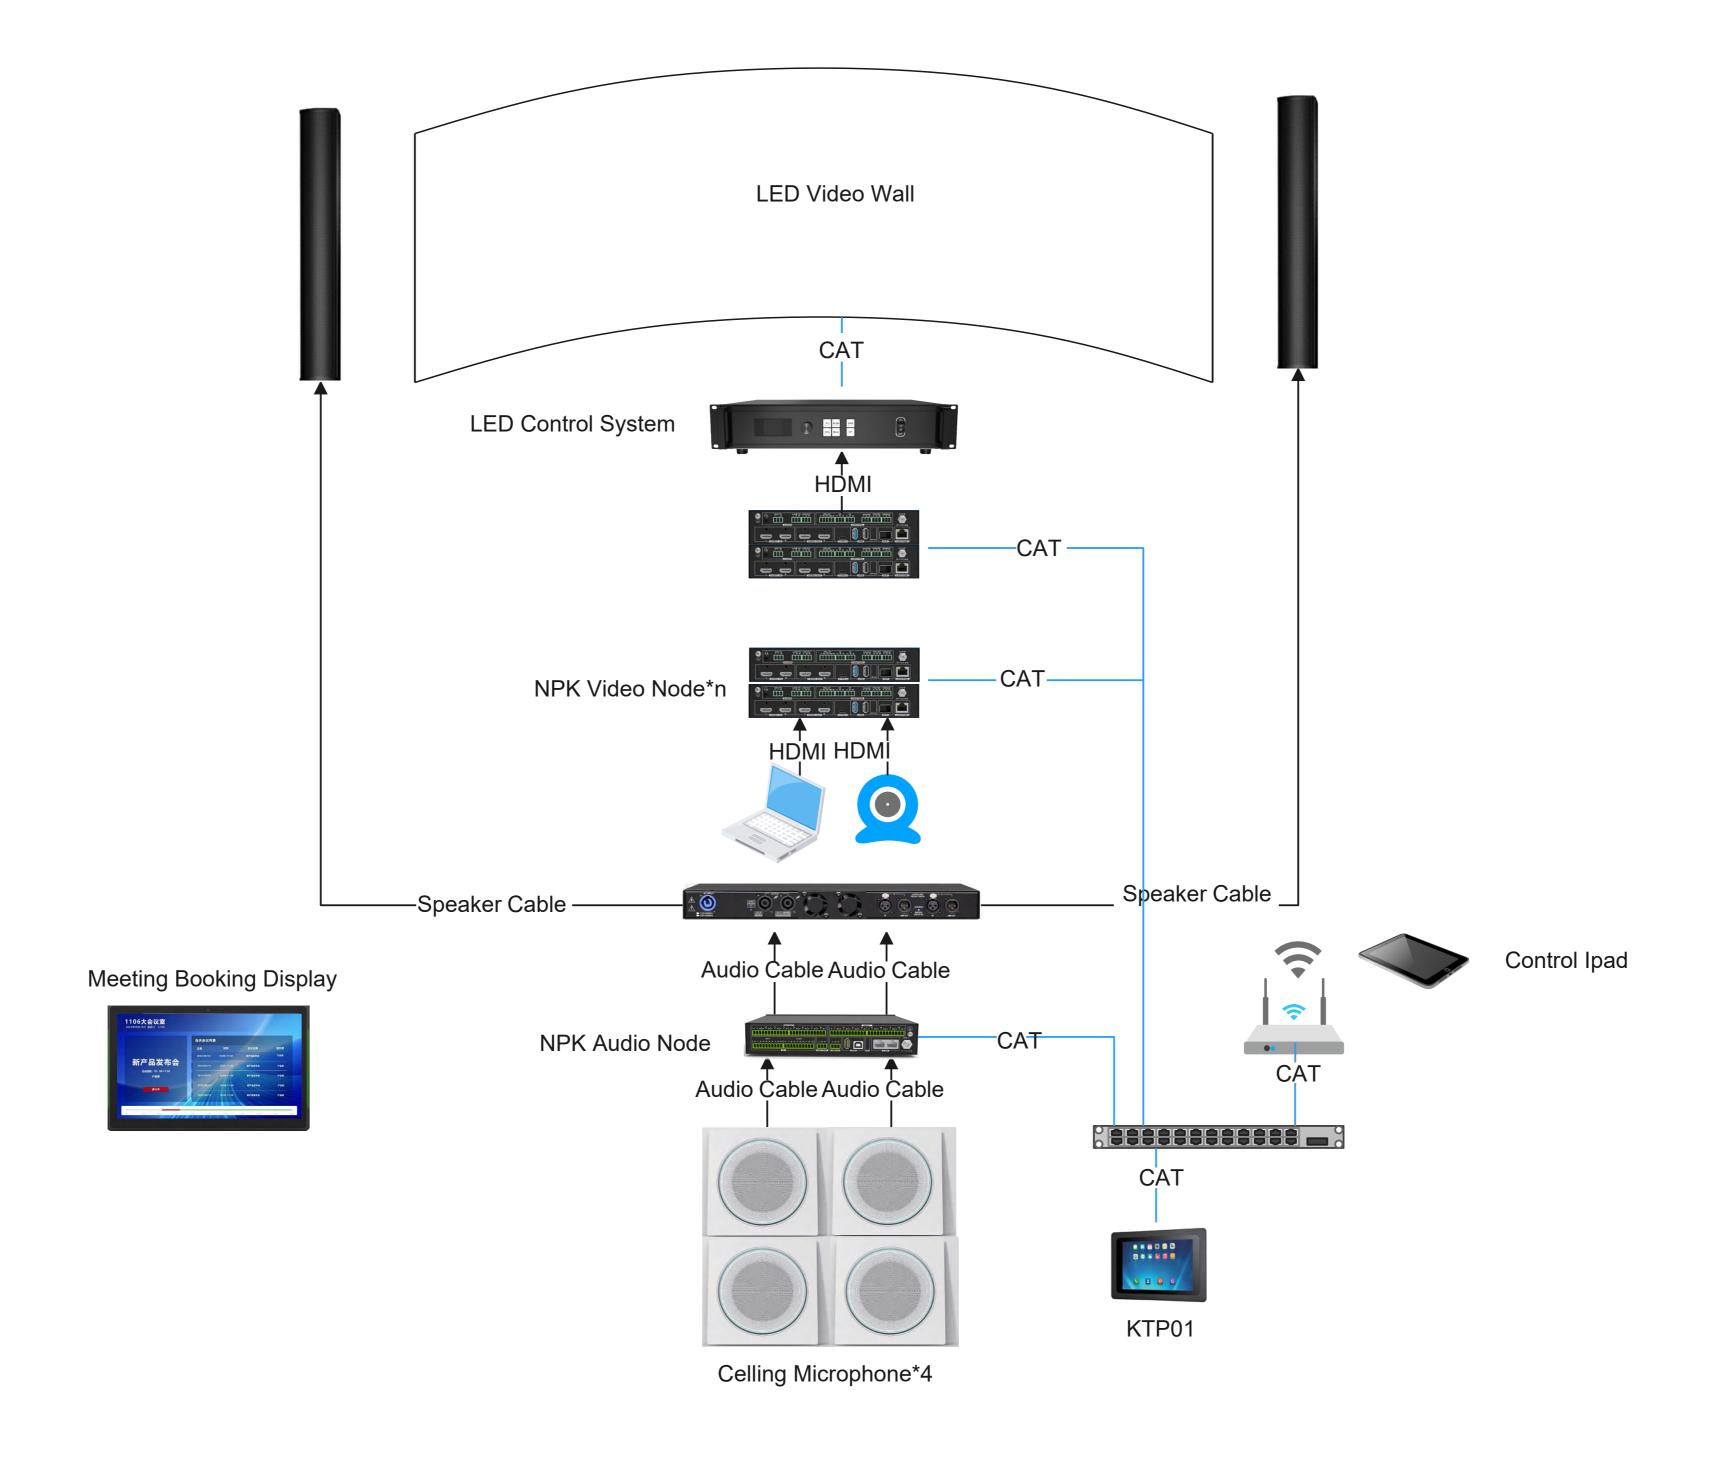

### **RECOMMENDED CONFIGURATION**

| Video System                     | LED Video Wall + LED Control System                  | 1pc  |
|----------------------------------|------------------------------------------------------|------|
|                                  | Distributed Video Node NPK-UHD<br>(Output) & (Input) | n pc |
|                                  | HD Conference Camera                                 | 1pc  |
| Audio System                     | Matrix Ceiling Microphone                            | 4рс  |
|                                  | Distributed Audio Node                               | 1pc  |
|                                  | Full-Range Column Speaker FS-08                      | 2pc  |
|                                  | Digital Amplifier DPA2650                            | 1pc  |
| Control System                   | Wall Panel KTP01                                     | 1pc  |
| Conference<br>Reservation System | Meeting Reservation Display                          | 1pc  |

# Diagram