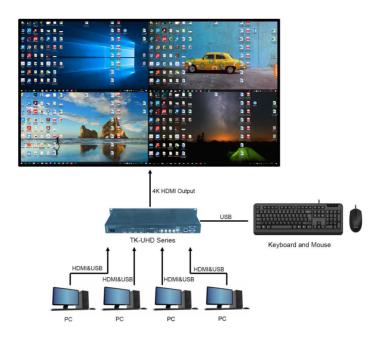

#### DIAGRAM

#### **INTRODUCTION**

TK-UHD is a multiviewer 4in 1out with KVM. The main function is to convert the 4 HDMI signals input to the multiviewer into one HDMI signal output, so that 4 digital signals are displayed on a UHD display unit at the same time.

#### FEATURES

- Supports four-split, left-right two-split, up-down two-split, full-screen display modes;
- 4 x HDMI signal input, HDMI signal embedded audio;
- 1 x HDMI output, HDMI signal embedded audio, support signal output with maximum resolution of 3840 \* 2160@60Hz; Support 3.5mm audio interface output;
- In split mode, the audio and kvm follows the mouse movement to switch;
- Support seamless switching of the second-cut function, all single-screen or different split modes switch without black screen; Support chassis button, infrared remote control, and keyboard hotkey control functions;