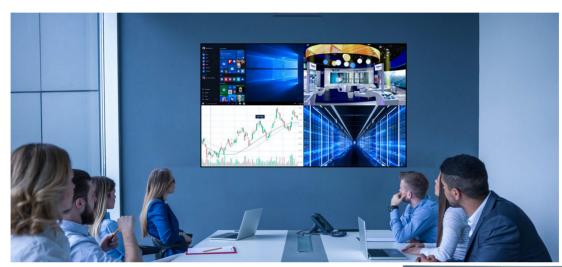

#### **INTRODUCTION**

TK-UHD is a multiviewer 4in 1out with KVM. The main function is to convert the 4 HDMI signals input to the multiviewer into one HDMI signal output, so that 4 digital signals are displayed on a UHD display unit at the same time.

#### FEATURES

- Supports four-split, left-right two-split, up-down two-split, full-screen display modes;
- 4 x HDMI signal input, HDMI signal embedded audio;
- 1 x HDMI output, HDMI signal embedded audio, support signal output with maximum resolution of 3840 \* 2160@60Hz; Support 3.5mm audio interface output;
- In split mode, the audio and kvm follows the mouse movement to switch;
- Support seamless switching of the second-cut function, all single-screen or different split modes switch without black screen; Support chassis button, infrared remote control, and keyboard hotkey control functions;