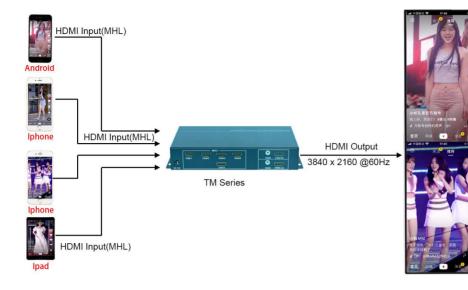

#### **INTRODUCTION**

TM is a multiviewer 4 channels input and 1 channel output with MHL. The main function is to convert the 4 x HDMI signals input to multiewer into single HDMI signal output, so that 4 digital signals are displayed on a UHD display unit at the same time. And MHL supports connecting to mobile phone display, suitable for live broadcast industry, advertising industry and so on.

#### **FEATURES**

- Support 4 x HDMI(MHL) inputs;
- Support 1 x HDMI signal output;
- The input resolution is up to 3840 x 2160@60Hz, and the output is up to 3840 x 2160@60HZ, which is backward compatible; Support PIP ,Vertical screen display;
- One-click screenshot function;
- Support image rotation of 90 degrees and 270 degrees;

#### **SPECIFICATION**

| Product Hardwarear Information | System structure  | Pure hardware architecture                |
|--------------------------------|-------------------|-------------------------------------------|
|                                | Operating system  | No operating system                       |
|                                |                   |                                           |
| Input/Output Signal            | Input interface   | 4 x HDMI2.0                               |
|                                | Input resolution  | Up to 3840 x 2160@60Hz                    |
|                                | Output interface  | 1 x HDMI2.0, 2 x 3.5mm audio interface    |
|                                | Output resolution | Up to 3840 x 2160@60Hz                    |
| Image Processing               | Color             | 24bit, 16.77 million colors               |
|                                | Splicing mode     | 1 x 2, 2 x 2, Single signal full screen   |
| Control                        | Control method    | Chassis keys, remote control              |
| Stability                      | Safety            | Hardware Structure, no virus interference |
|                                | Continuity        | 365 days, 7 x 24 hours operation          |
| Electrical Parameters          | Voltage           | DC 12V                                    |
|                                | Power             | <10W                                      |
| Package                        | Product size      | 199mm(L) x 119mm(W) x 39mm(H)             |
|                                | Product weight    | 0.7KG                                     |
|                                | Package size      | 290mm(L) x 210mm(W) x 139mm(H)            |
|                                | Gross weight      | 1.9KG                                     |