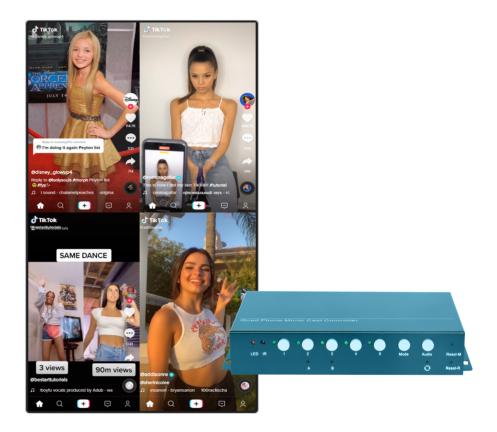

#### **INTRODUCTION**

TM is a multiviewer 4 channels input and 1 channel output with MHL. The main function is to convert the 4 x HDMI signals input to multiewer into single HDMI signal output, so that 4 digital signals are displayed on a UHD display unit at the same time. And MHL supports connecting to mobile phone display, suitable for live broadcast industry, advertising industry and so on.

#### **FEATURES**

- Support 4 x HDMI(MHL) inputs;
- Support 1 x HDMI signal output;
- The input resolution is up to 3840 x 2160@60Hz, and the output is up to 3840 x 2160@60HZ, which is backward compatible; Support PIP ,Vertical screen display;
- One-click screenshot function;
- Support image rotation of 90 degrees and 270 degrees;